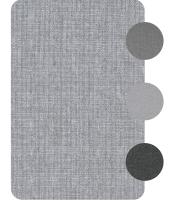

#### FRAME - FINISHING

HFTS T007 teak scuro textiles black

HFTB C145 teak brushed salty white FR

HFTB CF165 teak brushed toscana FR