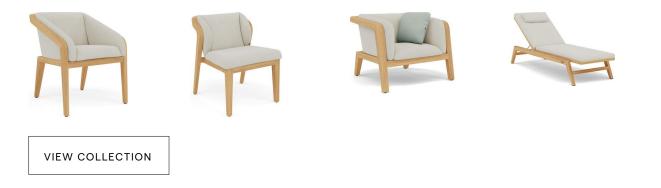

d salty white FR



HFTB CF165 teak brushed toscana FR

# Manutti





designed by Matthew Townsend



### Suggested colour combinations







TC ARUBA 1

CW MOON WHITE 1

TC CHINCHILLA GREY 1

## Manutti

manutti.com





designed by Matthew Townsend



### **Technical drawing**



234 cm (92.1")

|         | 75 cm (29.5") |
|---------|---------------|
| 87 cm   |               |
| (34.3") |               |
|         |               |



234 cm (92.1")

### Maintenance

To maintain and protect your Manutti pieces, we've developed a series of products that will guarantee their extended lifespan and your carefree enjoyment for many years to come.

- Manutti Care line kit
- <u>Cushion Boxes</u>
- Protective Covers

# Manutti





designed by Matthew Townsend



### More in this collection



### Matching collections



# Manutti