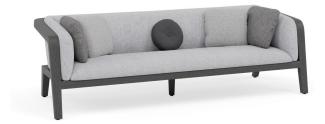

FEATURES

knock-down (backrest); adjustable feet

OPTIONS

protective cover

#### FRAME - FINISHING

HFTS T007 teak scuro textiles black

HFTB C145 teak brushed salty white FR

HFTB CF165 teak brushed toscana FR