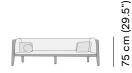

### **Technical drawing**

234 cm (92.1")

|         | 75 cm (29.5") |
|---------|---------------|
| 87 cm   |               |
| (34.3") |               |
|         |               |

234 cm (92.1")