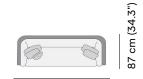

### **Technical drawing**

234 cm (92.1")

|         | 75 cm (29.5") |
|---------|---------------|
| 87 cm   |               |
| (34.3") |               |
|         |               |

234 cm (92.1")